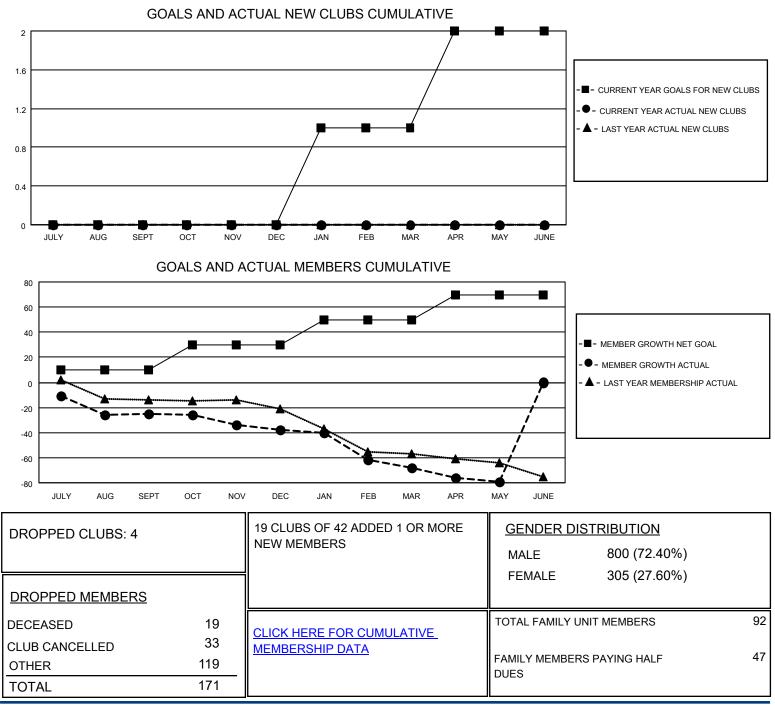

## LOCATION TEXAS

District 2 T2

Results as of: 5/31/2021

| Clubs                 |               |           |               | Members               |                         |                         |                                                    |
|-----------------------|---------------|-----------|---------------|-----------------------|-------------------------|-------------------------|----------------------------------------------------|
| RESULTS FOR 2020-2021 |               |           |               | RESULTS FOR 2020-2021 |                         |                         |                                                    |
| QUARTER               | NEW CLUB GOAL | NEW CLUBS | DROPPED CLUBS | QUARTER MEM           | IBER GROWTH NET<br>GOAL | MEMBER GROWTH<br>ACTUAL | DROPPED<br>MEMBERS ACTUAL<br>(including transfers) |
| JULY/AUG/SEPT         | 0             | 0         | 2             | JULY/AUG/SEPT         | 10                      | 28                      | 48                                                 |
| OCT/NOV/DEC           | 0             | 0         | 0             | OCT/NOV/DEC           | 20                      | 14                      | 27                                                 |
| JAN/FEB/MAR           | 1             | 0         | 2             | JAN/FEB/MAR           | 20                      | 36                      | 60                                                 |
| APR/MAY/JUNE          | 1             | 0         | 0             | APR/MAY/JUNE          | 20                      | 26                      | 36                                                 |